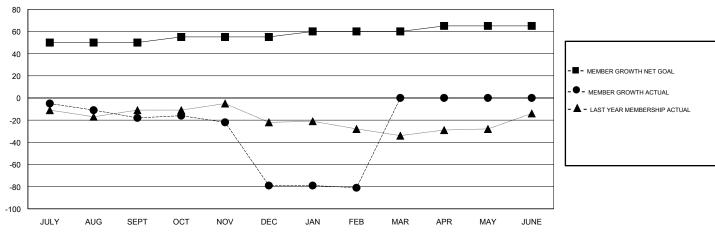

## MONTHLY MEMBERSHIP PROGRESS REPORT

District 8 O

Results as of: 02/28/2018

|               | Club          | os          |               | Members  RESULTS FOR 2017-2018 |                           |                         |                                              |
|---------------|---------------|-------------|---------------|--------------------------------|---------------------------|-------------------------|----------------------------------------------|
|               | RESULTS FOR   | R 2017-2018 |               |                                |                           |                         |                                              |
| QUARTER       | NEW CLUB GOAL | NEW CLUBS   | DROPPED CLUBS | QUARTER                        | MEMBER GROWTH NET<br>GOAL | MEMBER GROWTH<br>ACTUAL | DROPPED MEMBERS ACTUAL (including transfers) |
| JULY/AUG/SEPT | 1             | 0           | 0             | JULY/AUG/SEPT                  | 50                        | 17                      | 34                                           |
| OCT/NOV/DEC   | 0             | 0           | 4             | OCT/NOV/DEC                    | 5                         | 9                       | 70                                           |
| JAN/FEB/MAR   | 0             | 0           | 0             | JAN/FEB/MAR                    | 5                         | 7                       | 9                                            |
| APR/MAY/JUNE  | 0             | 0           | 0             | APR/MAY/JUNE                   | 5                         | 0                       | 0                                            |